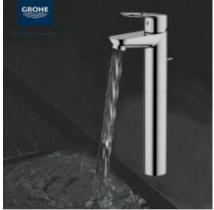

# **GROHE BAULOOP**

#### ENHANCED ERGONOMICS, DESIGNED FOR MODERN BATHROOMS

Inspired by Bauhaus, designed for modern bathrooms. BauLoop brings lightness to its surroundings through its striking loop-shaped lever handle and cylindrical body. Featuring the signature GROHE design elements, the collection carries its minimalist design ethos into the bathroom - from washbasin mixers to bath faucets.