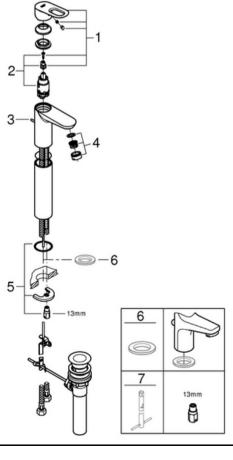

| Posnr.                 | Prod. description        | Order-nr. |  |  |
|------------------------|--------------------------|-----------|--|--|
| 1                      | Lever                    | 46695000  |  |  |
| 2                      | Cartridge                | 46580000  |  |  |
| 3                      | Pop-up rod               | 10769000  |  |  |
| 4                      | Mousseur                 | 13952000  |  |  |
| 5                      | Shank fastening assembly | 46249000  |  |  |
| 6                      | Base plate               | 48052000* |  |  |
| 7                      | Mounting wrench          | 19017000* |  |  |
| * Optional accessories |                          |           |  |  |