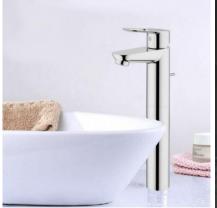

## SANITARY WARE SPECIFICATION SHEET

GROHE (Germany) "BauLoop" Chrome plated Item Descriptions single lever free-standing basin mixer 1/2"; nominated flow rate 5 L/min in WELS Grade 1; Registration No. TM 21-0274 Dimensions L90 x W43 x H339 mm Model 32856000 Metarial / Finish Chrome Plated Country of Origin Thailand **GROHE Limited** Manufacturer Supplier Acme Sanitary Ware Co. Ltd Mr. Eric Wong/ Mr. Don Yuen Contact Tel/Fax (852) 2388-7171 / (852) 2710-8012 E-mail acme@acmesanitary.com.hk Website www.acmesanitary.com.hk

#### "BauLoop" Single-lever basin mixer 1/2 "

- · for free-standing basins
- GROHE Longlife 28 mm ceramic cartridge
- GROHE StarLight chrome finish
- mousseur
- pop-up waste set 1"
- · flexible connection hoses
- · rapid installation system