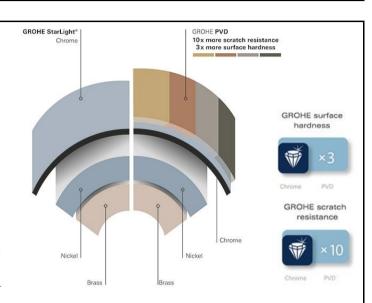

#### "BauLoop" Single-lever basin mixer 1/2 "

- · for free-standing basins
- GROHE Longlife 28 mm ceramic cartridge
- GROHE StarLight chrome finish
- mousseur
- pop-up waste set 1"
- · flexible connection hoses
- · rapid installation system