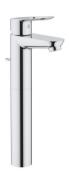

## SANITARY WARE SPECIFICATION SHEET

GROHE (Germany) "BauLoop" Chrome plated Item Descriptions single lever free-standing basin mixer 1/2"; nominated flow rate 5 L/min in WELS Grade 1; Registration No. TM 21-0274 Dimensions L90 x W43 x H339 mm Model 32856000 Metarial / Finish Chrome Plated Country of Origin Thailand **GROHE Limited** Manufacturer Supplier Acme Sanitary Ware Co. Ltd Mr. Eric Wong/ Mr. Don Yuen Contact Tel/Fax (852) 2388-7171 / (852) 2710-8012 E-mail acme@acmesanitary.com.hk Website www.acmesanitary.com.hk

#### "BauLoop" Single-lever basin mixer 1/2 "

- · for free-standing basins
- GROHE Longlife 28 mm ceramic cartridge
- GROHE StarLight chrome finish
- mousseur
- pop-up waste set 1"
- · flexible connection hoses
- · rapid installation system