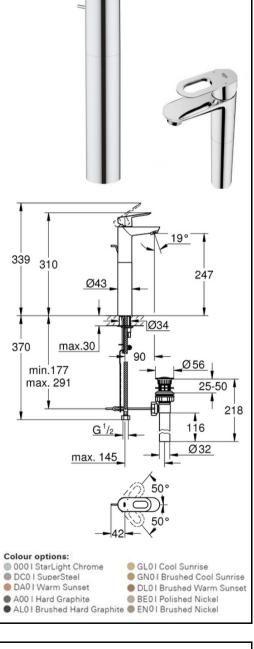

## SANITARY WARE SPECIFICATION SHEET

GROHE (Germany) "BauLoop" Chrome plated Item Descriptions single lever free-standing basin mixer 1/2"; nominated flow rate 5 L/min in WELS Grade 1; Registration No. TM 21-0274 Dimensions L90 x W43 x H339 mm Model 32856000 Metarial / Finish Chrome Plated Country of Origin Thailand **GROHE Limited** Manufacturer Supplier Acme Sanitary Ware Co. Ltd Mr. Eric Wong/ Mr. Don Yuen Contact Tel/Fax (852) 2388-7171 / (852) 2710-8012 E-mail acme@acmesanitary.com.hk Website www.acmesanitary.com.hk

#### "BauLoop" Single-lever basin mixer 1/2 "

- · for free-standing basins
- GROHE Longlife 28 mm ceramic cartridge
- GROHE StarLight chrome finish
- mousseur
- pop-up waste set 1"
- · flexible connection hoses
- · rapid installation system