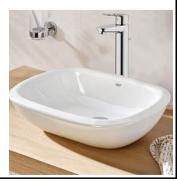

## SANITARY WARE SPECIFICATION SHEET

GROHE (Germany) "BauLoop" Chrome plated Item Descriptions single lever free-standing basin mixer 1/2"; nominated flow rate 5 L/min in WELS Grade 1; Registration No. TM 21-0274 Dimensions L90 x W43 x H339 mm Model 32856000 Metarial / Finish Chrome Plated Country of Origin Thailand **GROHE Limited** Manufacturer Supplier Acme Sanitary Ware Co. Ltd Mr. Eric Wong/ Mr. Don Yuen Contact Tel/Fax (852) 2388-7171 / (852) 2710-8012 E-mail acme@acmesanitary.com.hk Website www.acmesanitary.com.hk

#### "BauLoop" Single-lever basin mixer 1/2 "

- · for free-standing basins
- GROHE Longlife 28 mm ceramic cartridge
- GROHE StarLight chrome finish
- mousseur
- pop-up waste set 1"
- · flexible connection hoses
- · rapid installation system